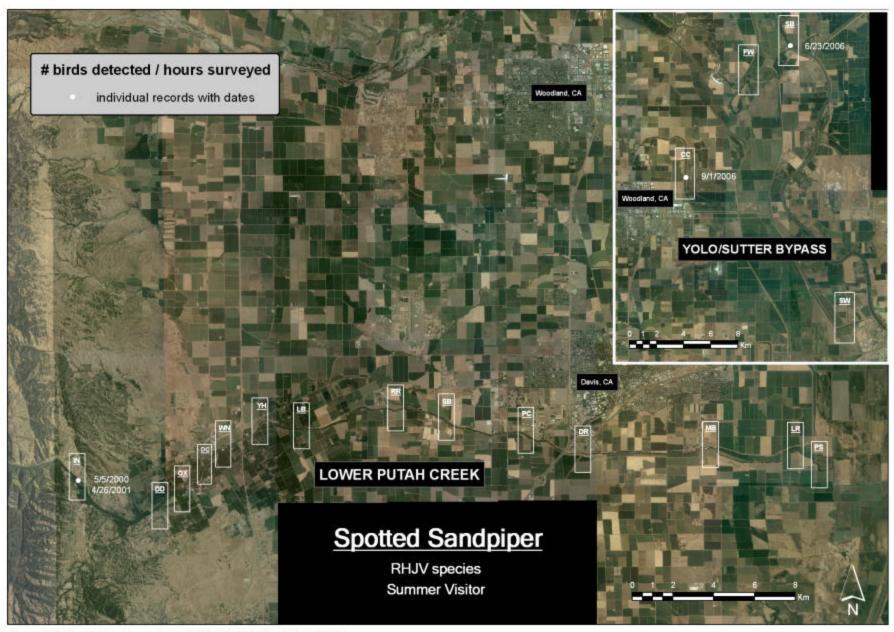

## **Avian Focal Species Distribution Maps**

**Putah Creek and Yolo-Sutter Bypass Sites** 

Relative Abundance by Survey Site (adjusted for sampling effort)

Site Legend: IN=Interdam, DD=Diversion Dam, OX=Oxbow, DC=Dry Creek Confluence, WN=Winters Putah Creek Park, YH=Yolo Housing, LB=Center for Land-based Learning, RR=Russell Ranch, SB=Stevenson's Bridge, PC=UCD Picnic Grounds, DR=Old Davis Road/Restoria, MB=Mace Boulevard, LR=Los Rios Farms, PS=Putah Creek Sinks, CC=Cache Creek Settling Basin, SW=Sacramento Weir, FW=Fremont Weir, SB=Sutter Bypass

Avian Focal Species Distribution and Relative Abundance

Avian Focal Species Distribution and Relative Abundance

Avian Focal Species Distribution and Relative Abundance

Avian Focal Species Distribution and Relative Abundance