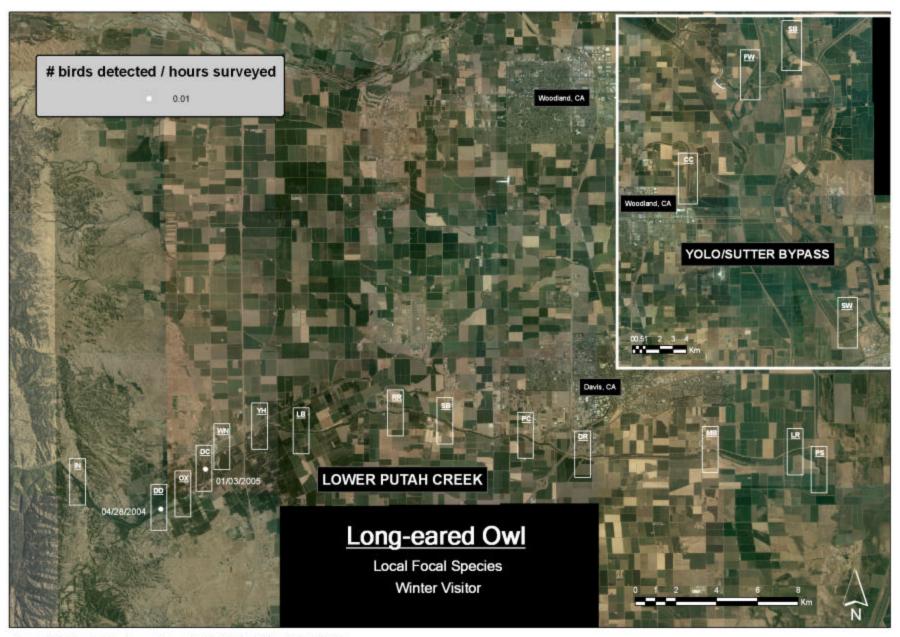

## **Avian Focal Species Distribution Maps**

**Putah Creek and Yolo-Sutter Bypass Sites** 

Relative Abundance by Survey Site (adjusted for sampling effort)

Site Legend: IN=Interdam, DD=Diversion Dam, OX=Oxbow, DC=Dry Creek Confluence, WN=Winters Putah Creek Park, YH=Yolo Housing, LB=Center for Land-based Learning, RR=Russell Ranch, SB=Stevenson's Bridge, PC=UCD Picnic Grounds, DR=Old Davis Road/Restoria, MB=Mace Boulevard, LR=Los Rios Farms, PS=Putah Creek Sinks, CC=Cache Creek Settling Basin, SW=Sacramento Weir, FW=Fremont Weir, SB=Sutter Bypass

Avian Focal Species Distribution and Relative Abundance

Avian Focal Species Distribution and Relative Abundance

Avian Focal Species Distribution and Relative Abundance

Avian Focal Species Distribution and Relative Abundance