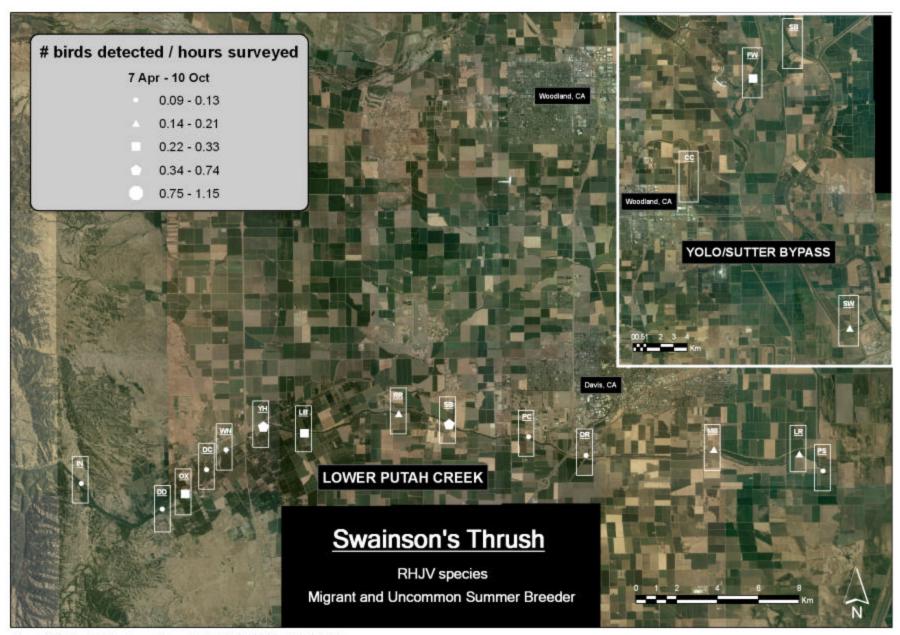

## **Avian Focal Species Distribution Maps**

**Putah Creek and Yolo-Sutter Bypass Sites** 

Relative Abundance by Survey Site (adjusted for sampling effort)

Site Legend: IN=Interdam, DD=Diversion Dam, OX=Oxbow, DC=Dry Creek Confluence, WN=Winters Putah Creek Park, YH=Yolo Housing, LB=Center for Land-based Learning, RR=Russell Ranch, SB=Stevenson's Bridge, PC=UCD Picnic Grounds, DR=Old Davis Road/Restoria, MB=Mace Boulevard, LR=Los Rios Farms, PS=Putah Creek Sinks, CC=Cache Creek Settling Basin, SW=Sacramento Weir, FW=Fremont Weir, SB=Sutter Bypass

Avian Focal Species Distribution and Relative Abundance

Avian Focal Species Distribution and Relative Abundance

Avian Focal Species Distribution and Relative Abundance

Avian Focal Species Distribution and Relative Abundance