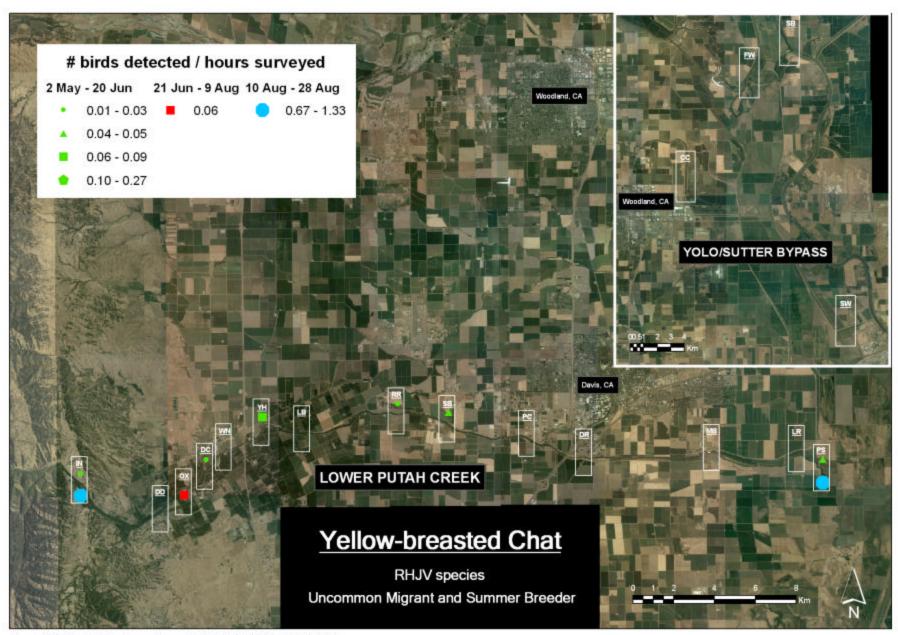

## **Avian Focal Species Distribution Maps**

**Putah Creek and Yolo-Sutter Bypass Sites** 

Relative Abundance by Survey Site (adjusted for sampling effort)

Site Legend: IN=Interdam, DD=Diversion Dam, OX=Oxbow, DC=Dry Creek Confluence, WN=Winters Putah Creek Park, YH=Yolo Housing, LB=Center for Land-based Learning, RR=Russell Ranch, SB=Stevenson's Bridge, PC=UCD Picnic Grounds, DR=Old Davis Road/Restoria, MB=Mace Boulevard, LR=Los Rios Farms, PS=Putah Creek Sinks, CC=Cache Creek Settling Basin, SW=Sacramento Weir, FW=Fremont Weir, SB=Sutter Bypass

Avian Focal Species Distribution and Relative Abundance

Avian Focal Species Distribution and Relative Abundance

Avian Focal Species Distribution and Relative Abundance

Avian Focal Species Distribution and Relative Abundance