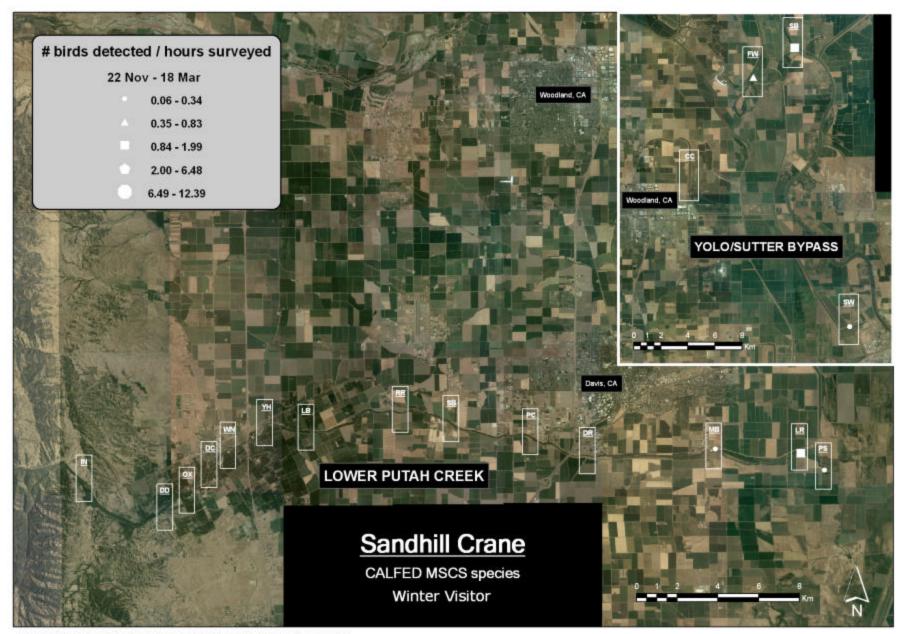

#### MAP EXHIBITS C1-36

## **Avian Focal Species Distribution Maps**

**Putah Creek and Yolo-Sutter Bypass Sites** 

Relative Abundance by Survey Site (adjusted for sampling effort)

Site Legend: IN=Interdam, DD=Diversion Dam, OX=Oxbow, DC=Dry Creek Confluence, WN=Winters Putah Creek Park, YH=Yolo Housing, LB=Center for Land-based Learning, RR=Russell Ranch, SB=Stevenson's Bridge, PC=UCD Picnic Grounds, DR=Old Davis Road/Restoria, MB=Mace Boulevard, LR=Los Rios Farms, PS=Putah Creek Sinks, CC=Cache Creek Settling Basin, SW=Sacramento Weir, FW=Fremont Weir, SB=Sutter Bypass