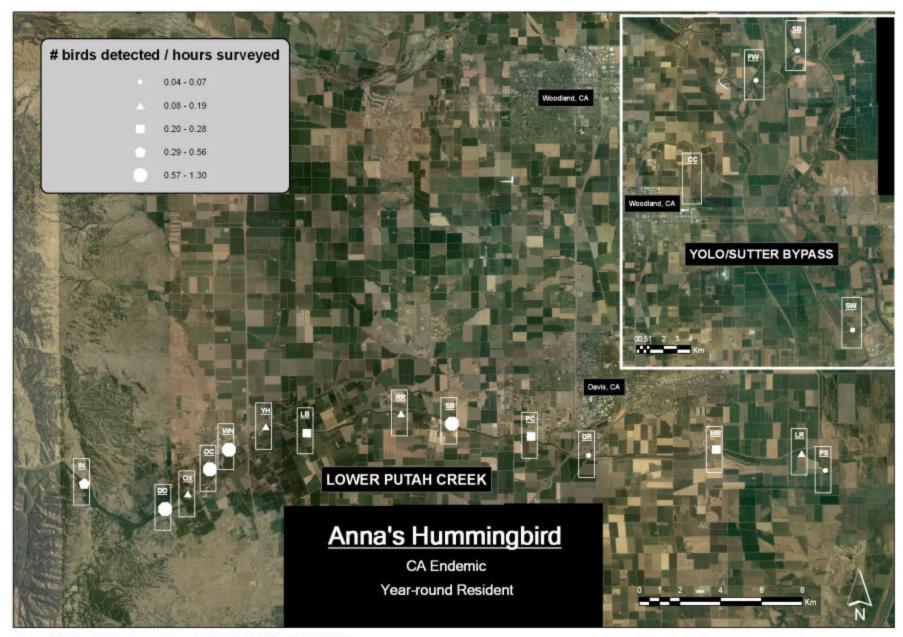

## **Avian Focal Species Distribution Maps**

**Putah Creek and Yolo-Sutter Bypass Sites** 

Relative Abundance by Survey Site (adjusted for sampling effort)

Site Legend: IN=Interdam, DD=Diversion Dam, OX=Oxbow, DC=Dry Creek Confluence, WN=Winters Putah Creek Park, YH=Yolo Housing, LB=Center for Land-based Learning, RR=Russell Ranch, SB=Stevenson's Bridge, PC=UCD Picnic Grounds, DR=Old Davis Road/Restoria, MB=Mace Boulevard, LR=Los Rios Farms, PS=Putah Creek Sinks, CC=Cache Creek Settling Basin, SW=Sacramento Weir, FW=Fremont Weir, SB=Sutter Bypass

Avian Focal Species Distribution and Relative Abundance

Avian Focal Species Distribution and Relative Abundance

Avian Focal Species Distribution and Relative Abundance

Avian Focal Species Distribution and Relative Abundance