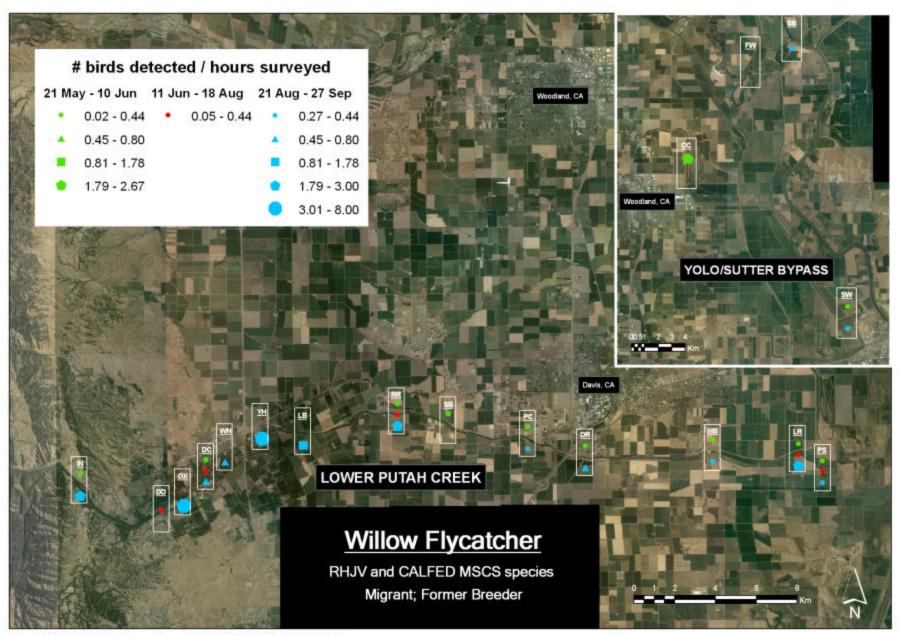

## **Avian Focal Species Distribution Maps**

**Putah Creek and Yolo-Sutter Bypass Sites** 

Relative Abundance by Survey Site (adjusted for sampling effort)

Site Legend: IN=Interdam, DD=Diversion Dam, OX=Oxbow, DC=Dry Creek Confluence, WN=Winters Putah Creek Park, YH=Yolo Housing, LB=Center for Land-based Learning, RR=Russell Ranch, SB=Stevenson's Bridge, PC=UCD Picnic Grounds, DR=Old Davis Road/Restoria, MB=Mace Boulevard, LR=Los Rios Farms, PS=Putah Creek Sinks, CC=Cache Creek Settling Basin, SW=Sacramento Weir, FW=Fremont Weir, SB=Sutter Bypass

Avian Focal Species Distribution and Relative Abundance

Avian Focal Species Distribution and Relative Abundance

Avian Focal Species Distribution and Relative Abundance

Avian Focal Species Distribution and Relative Abundance