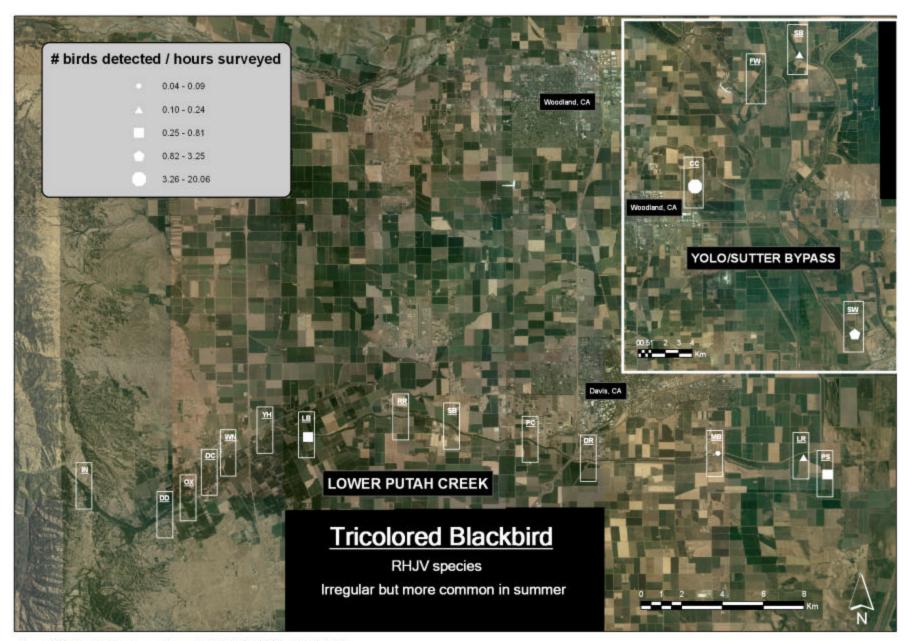

## **Avian Focal Species Distribution Maps**

**Putah Creek and Yolo-Sutter Bypass Sites** 

Relative Abundance by Survey Site (adjusted for sampling effort)

Site Legend: IN=Interdam, DD=Diversion Dam, OX=Oxbow, DC=Dry Creek Confluence, WN=Winters Putah Creek Park, YH=Yolo Housing, LB=Center for Land-based Learning, RR=Russell Ranch, SB=Stevenson's Bridge, PC=UCD Picnic Grounds, DR=Old Davis Road/Restoria, MB=Mace Boulevard, LR=Los Rios Farms, PS=Putah Creek Sinks, CC=Cache Creek Settling Basin, SW=Sacramento Weir, FW=Fremont Weir, SB=Sutter Bypass

Avian Focal Species Distribution and Relative Abundance

Avian Focal Species Distribution and Relative Abundance

Avian Focal Species Distribution and Relative Abundance

Avian Focal Species Distribution and Relative Abundance