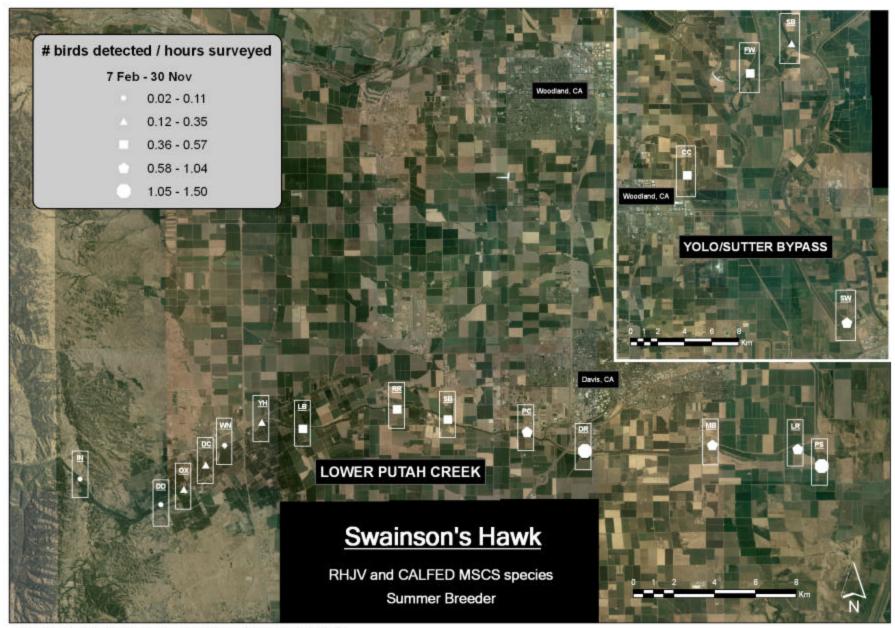

#### MAP EXHIBITS C1-36

## **Avian Focal Species Distribution Maps**

**Putah Creek and Yolo-Sutter Bypass Sites** 

Relative Abundance by Survey Site (adjusted for sampling effort)

Site Legend: IN=Interdam, DD=Diversion Dam, OX=Oxbow, DC=Dry Creek Confluence, WN=Winters Putah Creek Park, YH=Yolo Housing, LB=Center for Land-based Learning, RR=Russell Ranch, SB=Stevenson's Bridge, PC=UCD Picnic Grounds, DR=Old Davis Road/Restoria, MB=Mace Boulevard, LR=Los Rios Farms, PS=Putah Creek Sinks, CC=Cache Creek Settling Basin, SW=Sacramento Weir, FW=Fremont Weir, SB=Sutter Bypass