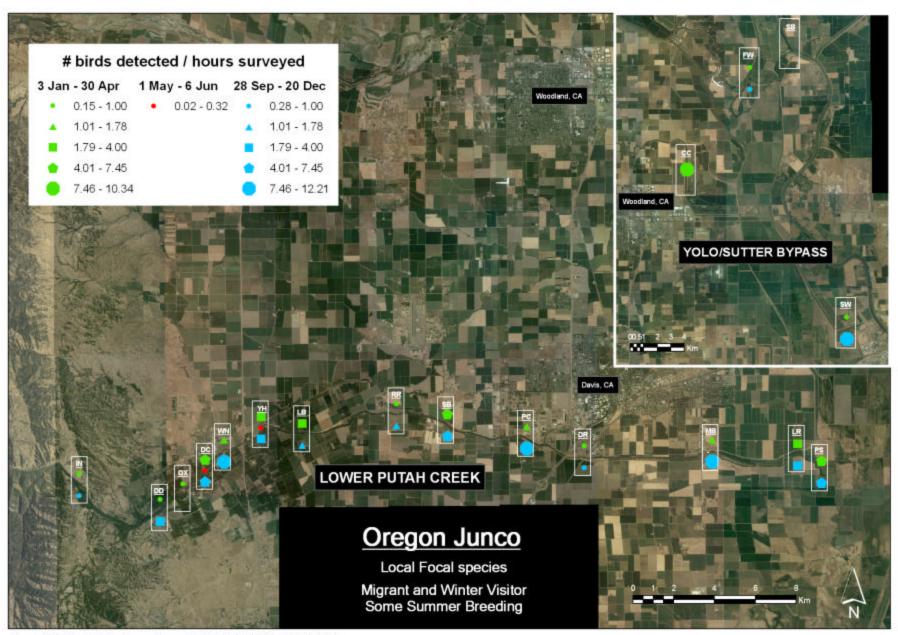

## **Avian Focal Species Distribution Maps**

**Putah Creek and Yolo-Sutter Bypass Sites** 

Relative Abundance by Survey Site (adjusted for sampling effort)

Site Legend: IN=Interdam, DD=Diversion Dam, OX=Oxbow, DC=Dry Creek Confluence, WN=Winters Putah Creek Park, YH=Yolo Housing, LB=Center for Land-based Learning, RR=Russell Ranch, SB=Stevenson's Bridge, PC=UCD Picnic Grounds, DR=Old Davis Road/Restoria, MB=Mace Boulevard, LR=Los Rios Farms, PS=Putah Creek Sinks, CC=Cache Creek Settling Basin, SW=Sacramento Weir, FW=Fremont Weir, SB=Sutter Bypass

Avian Focal Species Distribution and Relative Abundance

Avian Focal Species Distribution and Relative Abundance

Avian Focal Species Distribution and Relative Abundance

Avian Focal Species Distribution and Relative Abundance