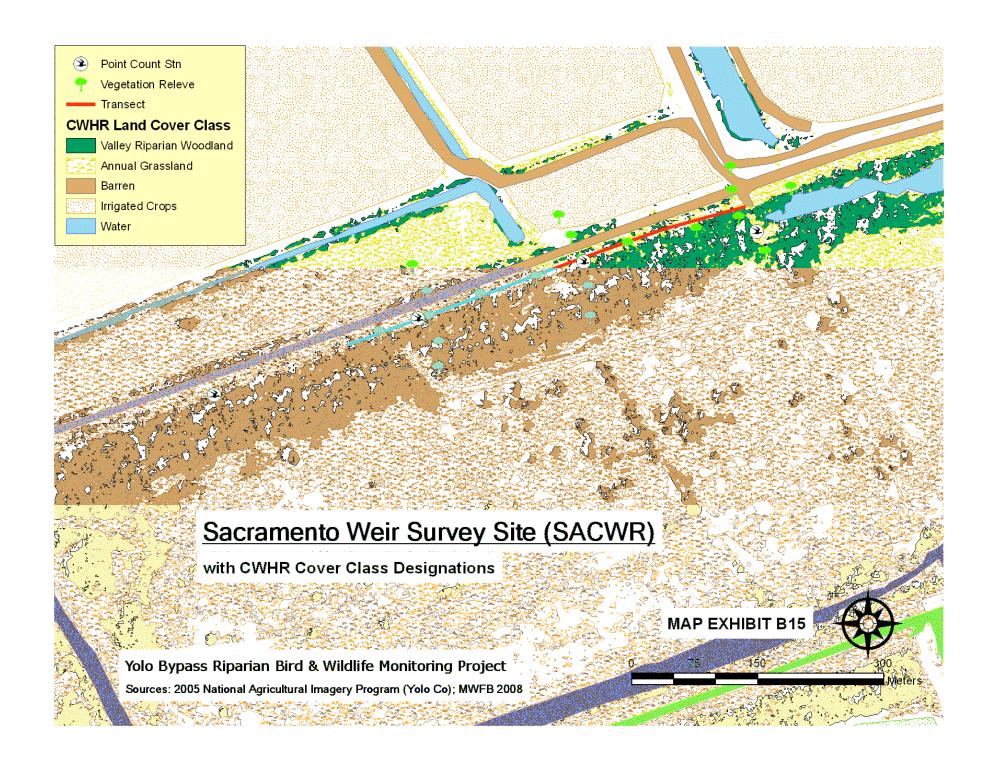

# Fremont Weir Survey Site (FREWR) with CWHR Cover Class Designations

Sources: 2005 National Agricultural Imagery Program (Yolo Co); MWFB 2008 Yolo Bypass Riparian Bird & Wildlife Monitoring Project