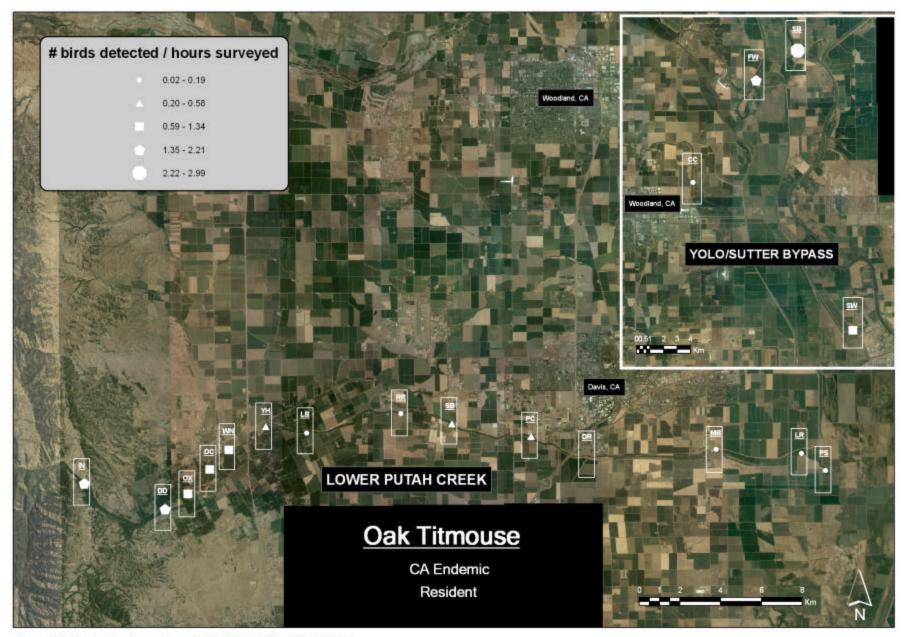

## **Avian Focal Species Distribution Maps**

**Putah Creek and Yolo-Sutter Bypass Sites** 

Relative Abundance by Survey Site (adjusted for sampling effort)

Site Legend: IN=Interdam, DD=Diversion Dam, OX=Oxbow, DC=Dry Creek Confluence, WN=Winters Putah Creek Park, YH=Yolo Housing, LB=Center for Land-based Learning, RR=Russell Ranch, SB=Stevenson's Bridge, PC=UCD Picnic Grounds, DR=Old Davis Road/Restoria, MB=Mace Boulevard, LR=Los Rios Farms, PS=Putah Creek Sinks, CC=Cache Creek Settling Basin, SW=Sacramento Weir, FW=Fremont Weir, SB=Sutter Bypass

Avian Focal Species Distribution and Relative Abundance

Avian Focal Species Distribution and Relative Abundance

Avian Focal Species Distribution and Relative Abundance

Avian Focal Species Distribution and Relative Abundance