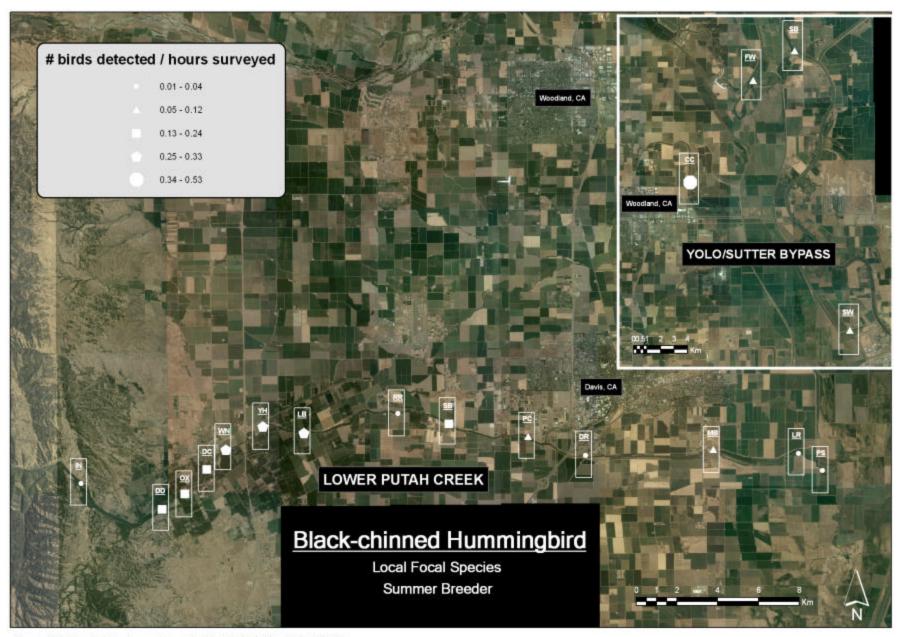

## **Avian Focal Species Distribution Maps**

**Putah Creek and Yolo-Sutter Bypass Sites** 

Relative Abundance by Survey Site (adjusted for sampling effort)

Site Legend: IN=Interdam, DD=Diversion Dam, OX=Oxbow, DC=Dry Creek Confluence, WN=Winters Putah Creek Park, YH=Yolo Housing, LB=Center for Land-based Learning, RR=Russell Ranch, SB=Stevenson's Bridge, PC=UCD Picnic Grounds, DR=Old Davis Road/Restoria, MB=Mace Boulevard, LR=Los Rios Farms, PS=Putah Creek Sinks, CC=Cache Creek Settling Basin, SW=Sacramento Weir, FW=Fremont Weir, SB=Sutter Bypass

Avian Focal Species Distribution and Relative Abundance

Avian Focal Species Distribution and Relative Abundance

Avian Focal Species Distribution and Relative Abundance

Avian Focal Species Distribution and Relative Abundance