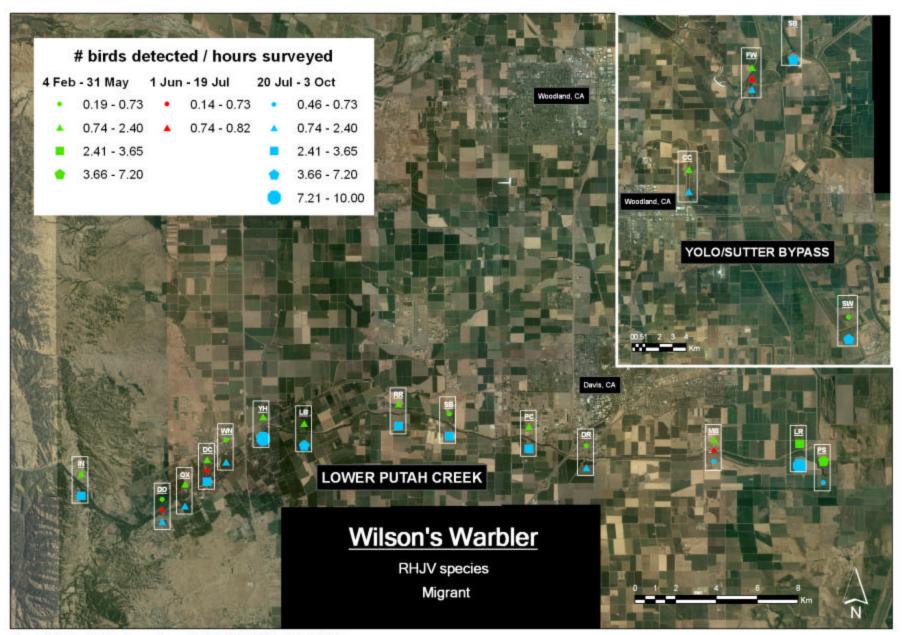

## **Avian Focal Species Distribution Maps**

**Putah Creek and Yolo-Sutter Bypass Sites** 

Relative Abundance by Survey Site (adjusted for sampling effort)

Site Legend: IN=Interdam, DD=Diversion Dam, OX=Oxbow, DC=Dry Creek Confluence, WN=Winters Putah Creek Park, YH=Yolo Housing, LB=Center for Land-based Learning, RR=Russell Ranch, SB=Stevenson's Bridge, PC=UCD Picnic Grounds, DR=Old Davis Road/Restoria, MB=Mace Boulevard, LR=Los Rios Farms, PS=Putah Creek Sinks, CC=Cache Creek Settling Basin, SW=Sacramento Weir, FW=Fremont Weir, SB=Sutter Bypass

Avian Focal Species Distribution and Relative Abundance

Avian Focal Species Distribution and Relative Abundance

Avian Focal Species Distribution and Relative Abundance

Avian Focal Species Distribution and Relative Abundance