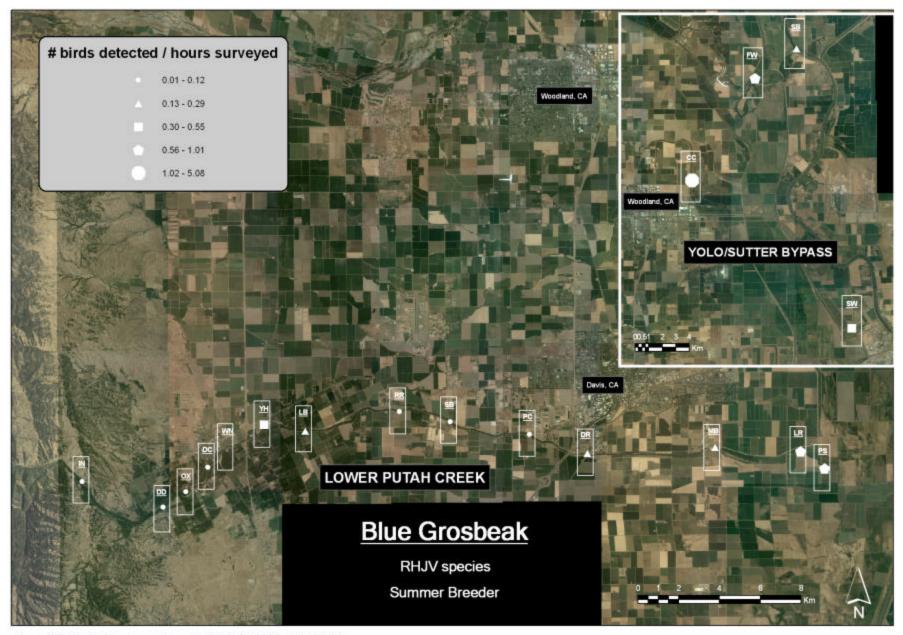

## **Avian Focal Species Distribution Maps**

**Putah Creek and Yolo-Sutter Bypass Sites** 

Relative Abundance by Survey Site (adjusted for sampling effort)

Site Legend: IN=Interdam, DD=Diversion Dam, OX=Oxbow, DC=Dry Creek Confluence, WN=Winters Putah Creek Park, YH=Yolo Housing, LB=Center for Land-based Learning, RR=Russell Ranch, SB=Stevenson's Bridge, PC=UCD Picnic Grounds, DR=Old Davis Road/Restoria, MB=Mace Boulevard, LR=Los Rios Farms, PS=Putah Creek Sinks, CC=Cache Creek Settling Basin, SW=Sacramento Weir, FW=Fremont Weir, SB=Sutter Bypass

Avian Focal Species Distribution and Relative Abundance

Avian Focal Species Distribution and Relative Abundance

Avian Focal Species Distribution and Relative Abundance

Avian Focal Species Distribution and Relative Abundance