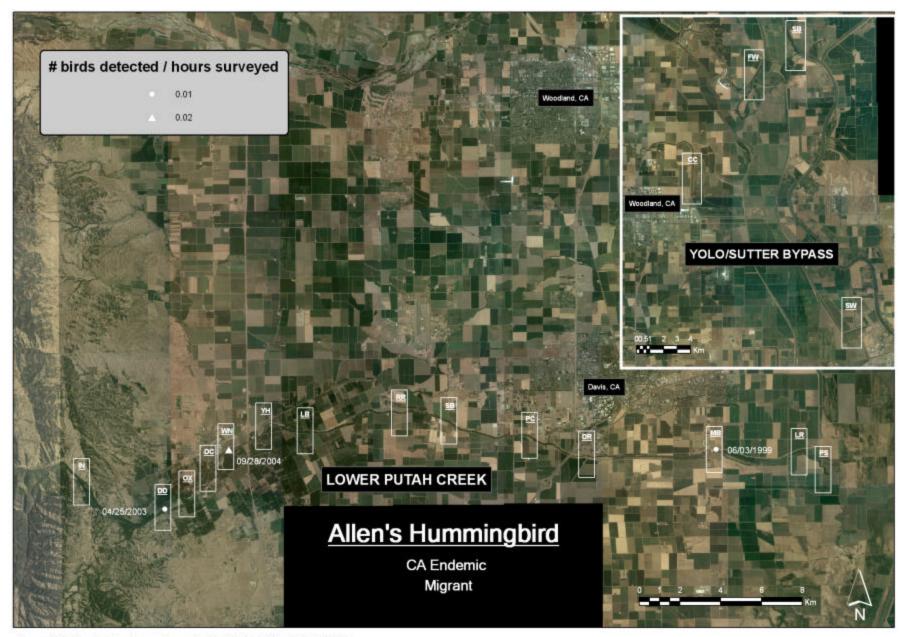

## **Avian Focal Species Distribution Maps**

**Putah Creek and Yolo-Sutter Bypass Sites** 

Relative Abundance by Survey Site (adjusted for sampling effort)

Site Legend: IN=Interdam, DD=Diversion Dam, OX=Oxbow, DC=Dry Creek Confluence, WN=Winters Putah Creek Park, YH=Yolo Housing, LB=Center for Land-based Learning, RR=Russell Ranch, SB=Stevenson's Bridge, PC=UCD Picnic Grounds, DR=Old Davis Road/Restoria, MB=Mace Boulevard, LR=Los Rios Farms, PS=Putah Creek Sinks, CC=Cache Creek Settling Basin, SW=Sacramento Weir, FW=Fremont Weir, SB=Sutter Bypass

Avian Focal Species Distribution and Relative Abundance

Avian Focal Species Distribution and Relative Abundance

Avian Focal Species Distribution and Relative Abundance

Avian Focal Species Distribution and Relative Abundance