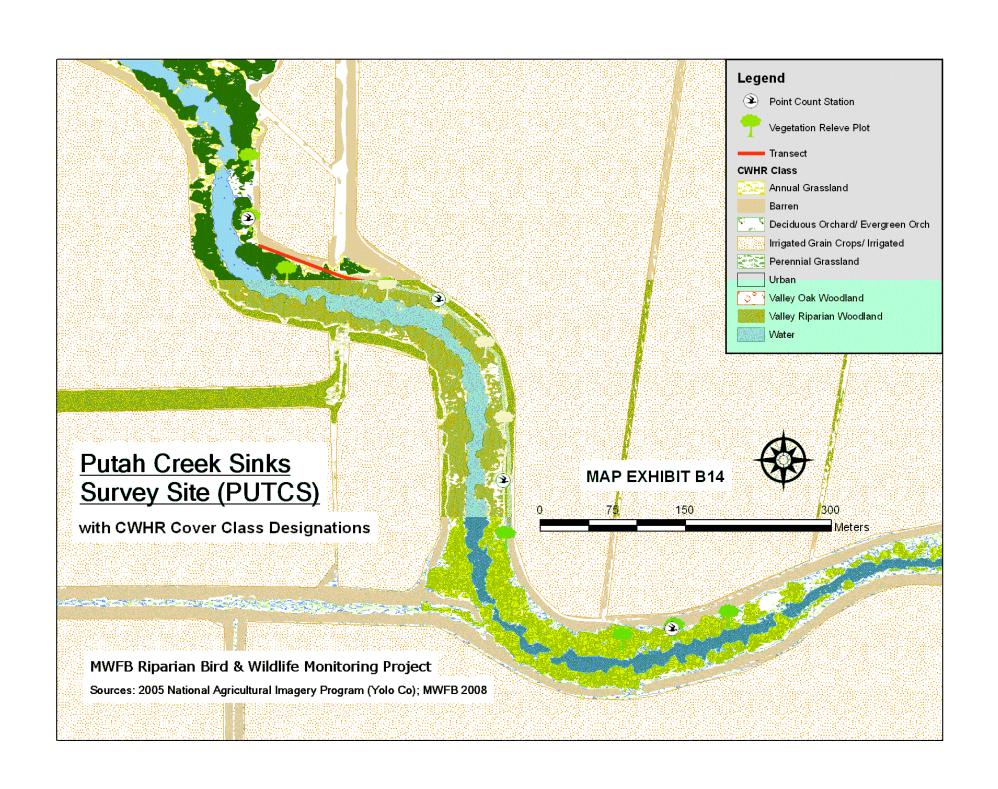

## **Avian Focal Species Distribution Maps**

**Putah Creek and Yolo-Sutter Bypass Sites** 

Relative Abundance by Survey Site (adjusted for sampling effort)

Site Legend: IN=Interdam, DD=Diversion Dam, OX=Oxbow, DC=Dry Creek Confluence, WN=Winters Putah Creek Park, YH=Yolo Housing, LB=Center for Land-based Learning, RR=Russell Ranch, SB=Stevenson's Bridge, PC=UCD Picnic Grounds, DR=Old Davis Road/Restoria, MB=Mace Boulevard, LR=Los Rios Farms, PS=Putah Creek Sinks, CC=Cache Creek Settling Basin, SW=Sacramento Weir, FW=Fremont Weir, SB=Sutter Bypass