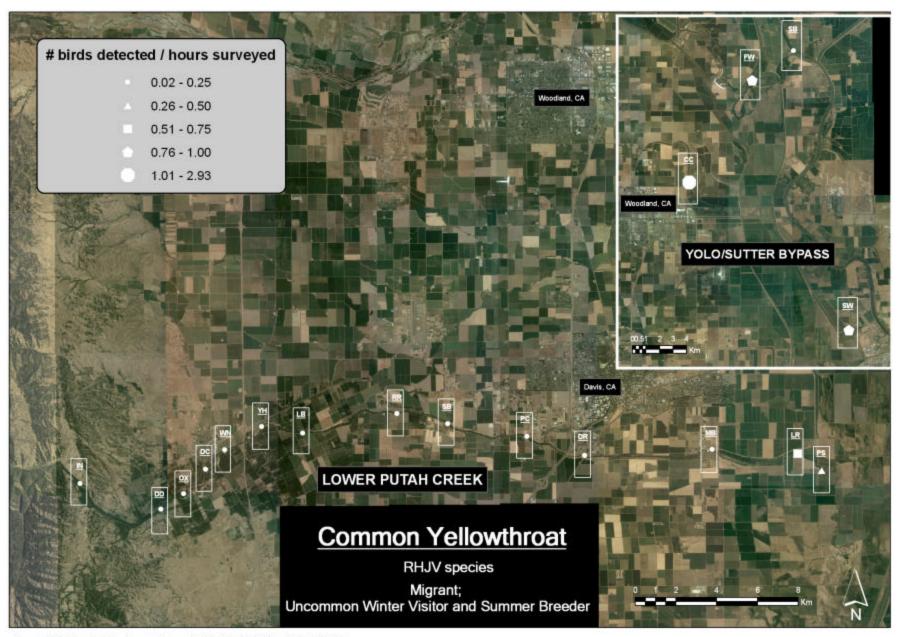

## **Avian Focal Species Distribution Maps**

**Putah Creek and Yolo-Sutter Bypass Sites** 

Relative Abundance by Survey Site (adjusted for sampling effort)

Site Legend: IN=Interdam, DD=Diversion Dam, OX=Oxbow, DC=Dry Creek Confluence, WN=Winters Putah Creek Park, YH=Yolo Housing, LB=Center for Land-based Learning, RR=Russell Ranch, SB=Stevenson's Bridge, PC=UCD Picnic Grounds, DR=Old Davis Road/Restoria, MB=Mace Boulevard, LR=Los Rios Farms, PS=Putah Creek Sinks, CC=Cache Creek Settling Basin, SW=Sacramento Weir, FW=Fremont Weir, SB=Sutter Bypass

Avian Focal Species Distribution and Relative Abundance

Avian Focal Species Distribution and Relative Abundance

Avian Focal Species Distribution and Relative Abundance

Avian Focal Species Distribution and Relative Abundance