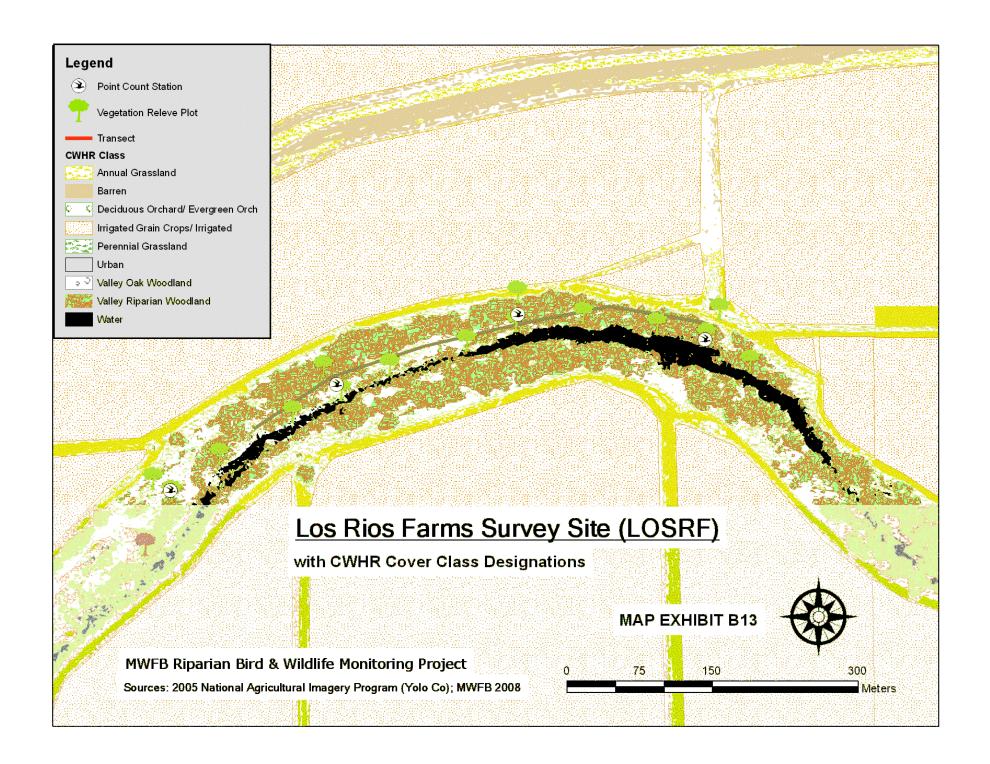

## **Avian Focal Species Distribution Maps**

**Putah Creek and Yolo-Sutter Bypass Sites** 

Relative Abundance by Survey Site (adjusted for sampling effort)

Site Legend: IN=Interdam, DD=Diversion Dam, OX=Oxbow, DC=Dry Creek Confluence, WN=Winters Putah Creek Park, YH=Yolo Housing, LB=Center for Land-based Learning, RR=Russell Ranch, SB=Stevenson's Bridge, PC=UCD Picnic Grounds, DR=Old Davis Road/Restoria, MB=Mace Boulevard, LR=Los Rios Farms, PS=Putah Creek Sinks, CC=Cache Creek Settling Basin, SW=Sacramento Weir, FW=Fremont Weir, SB=Sutter Bypass