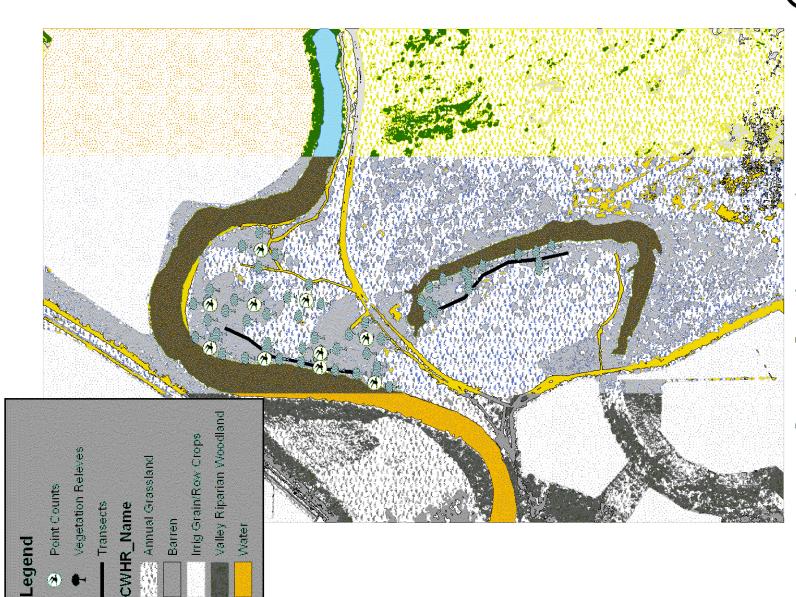

#### Oxbow Survey Site (OXBOW)

MWFB Riparian Bird & Wildlife Monitoring Project

Sources: 2005 National Agricultural Imagery Program (Yolo Co); MWFB 2008