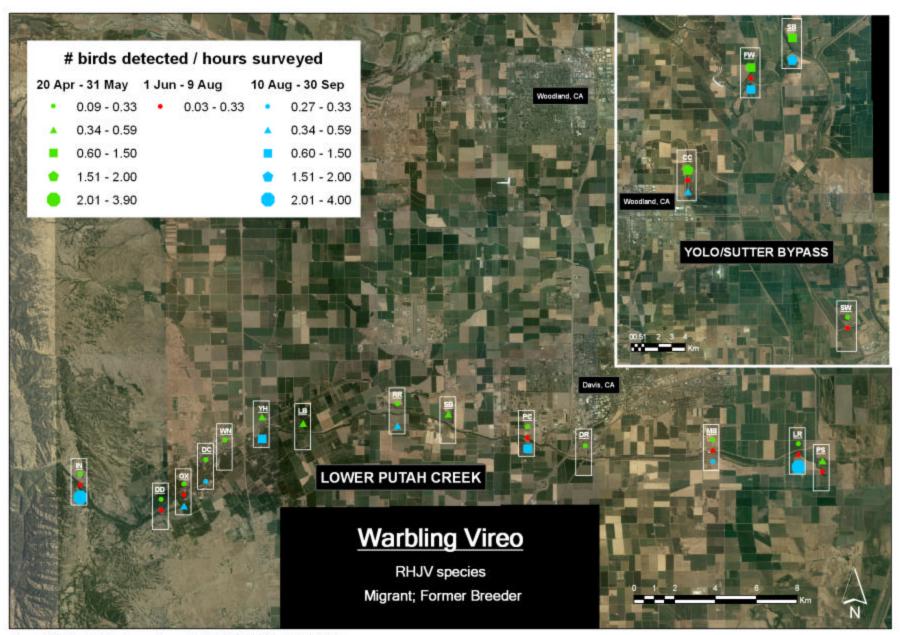

## **Avian Focal Species Distribution Maps**

**Putah Creek and Yolo-Sutter Bypass Sites** 

Relative Abundance by Survey Site (adjusted for sampling effort)

Site Legend: IN=Interdam, DD=Diversion Dam, OX=Oxbow, DC=Dry Creek Confluence, WN=Winters Putah Creek Park, YH=Yolo Housing, LB=Center for Land-based Learning, RR=Russell Ranch, SB=Stevenson's Bridge, PC=UCD Picnic Grounds, DR=Old Davis Road/Restoria, MB=Mace Boulevard, LR=Los Rios Farms, PS=Putah Creek Sinks, CC=Cache Creek Settling Basin, SW=Sacramento Weir, FW=Fremont Weir, SB=Sutter Bypass

Avian Focal Species Distribution and Relative Abundance

Avian Focal Species Distribution and Relative Abundance

Avian Focal Species Distribution and Relative Abundance

Avian Focal Species Distribution and Relative Abundance