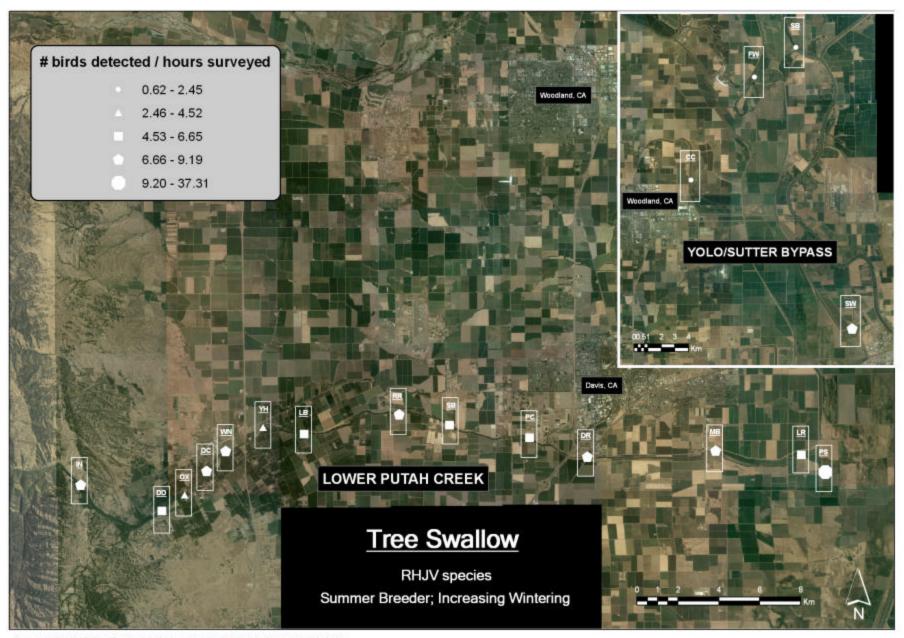

## **Avian Focal Species Distribution Maps**

**Putah Creek and Yolo-Sutter Bypass Sites** 

Relative Abundance by Survey Site (adjusted for sampling effort)

Site Legend: IN=Interdam, DD=Diversion Dam, OX=Oxbow, DC=Dry Creek Confluence, WN=Winters Putah Creek Park, YH=Yolo Housing, LB=Center for Land-based Learning, RR=Russell Ranch, SB=Stevenson's Bridge, PC=UCD Picnic Grounds, DR=Old Davis Road/Restoria, MB=Mace Boulevard, LR=Los Rios Farms, PS=Putah Creek Sinks, CC=Cache Creek Settling Basin, SW=Sacramento Weir, FW=Fremont Weir, SB=Sutter Bypass

Avian Focal Species Distribution and Relative Abundance

Avian Focal Species Distribution and Relative Abundance

Avian Focal Species Distribution and Relative Abundance

Avian Focal Species Distribution and Relative Abundance