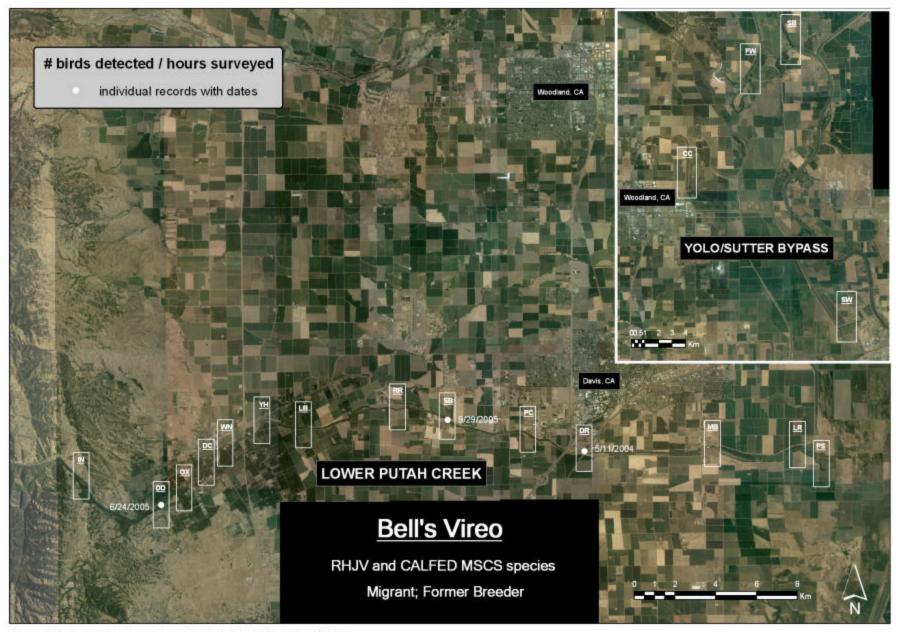

## **Avian Focal Species Distribution Maps**

**Putah Creek and Yolo-Sutter Bypass Sites** 

Relative Abundance by Survey Site (adjusted for sampling effort)

Site Legend: IN=Interdam, DD=Diversion Dam, OX=Oxbow, DC=Dry Creek Confluence, WN=Winters Putah Creek Park, YH=Yolo Housing, LB=Center for Land-based Learning, RR=Russell Ranch, SB=Stevenson's Bridge, PC=UCD Picnic Grounds, DR=Old Davis Road/Restoria, MB=Mace Boulevard, LR=Los Rios Farms, PS=Putah Creek Sinks, CC=Cache Creek Settling Basin, SW=Sacramento Weir, FW=Fremont Weir, SB=Sutter Bypass

Avian Focal Species Distribution and Relative Abundance

Avian Focal Species Distribution and Relative Abundance

Avian Focal Species Distribution and Relative Abundance

Avian Focal Species Distribution and Relative Abundance