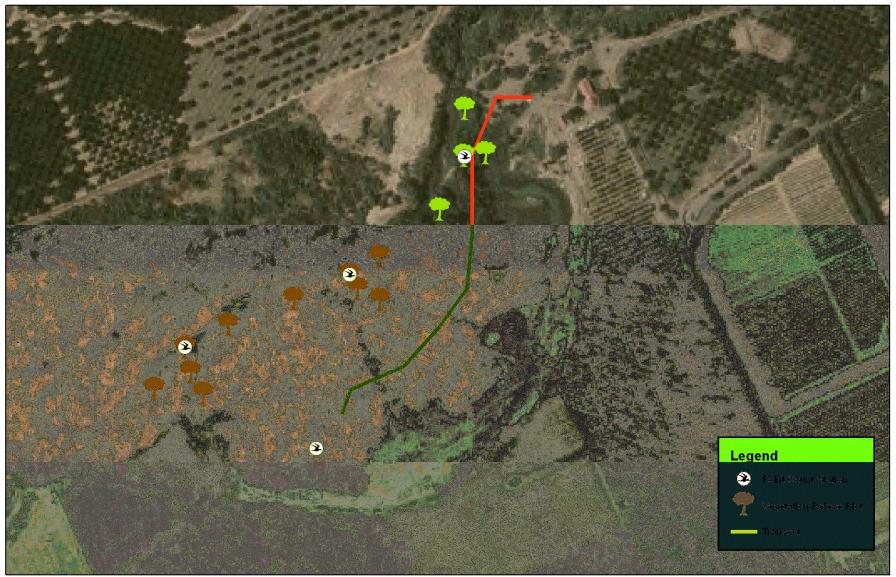

#### Oxbow Survey Site (OXBOW)

MWFB Riparian Bird & Wildlife Monitoring Project

Sources: 2005 National Agricultural Imagery Program (Yolo Co); MWFB 2008