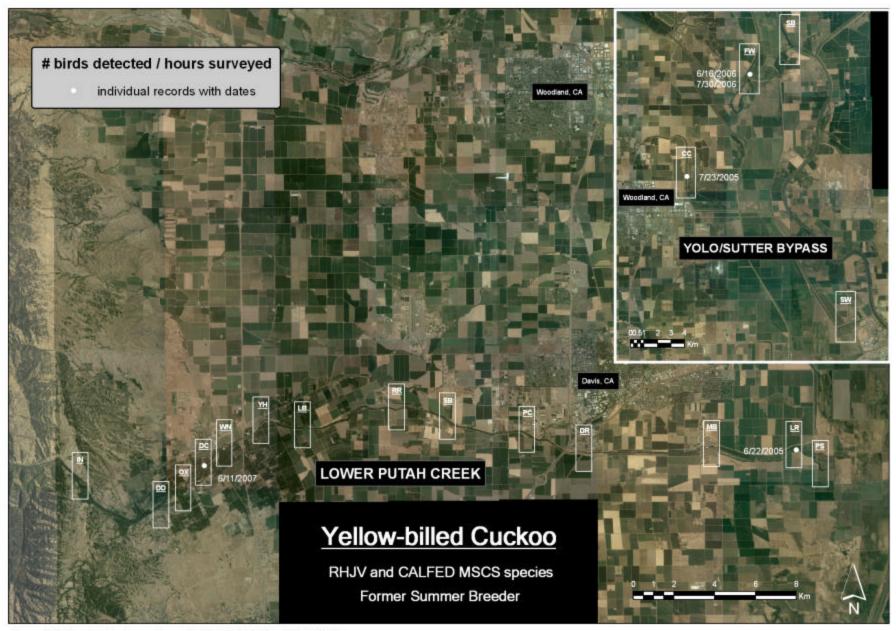

## **Avian Focal Species Distribution Maps**

**Putah Creek and Yolo-Sutter Bypass Sites** 

Relative Abundance by Survey Site (adjusted for sampling effort)

Site Legend: IN=Interdam, DD=Diversion Dam, OX=Oxbow, DC=Dry Creek Confluence, WN=Winters Putah Creek Park, YH=Yolo Housing, LB=Center for Land-based Learning, RR=Russell Ranch, SB=Stevenson's Bridge, PC=UCD Picnic Grounds, DR=Old Davis Road/Restoria, MB=Mace Boulevard, LR=Los Rios Farms, PS=Putah Creek Sinks, CC=Cache Creek Settling Basin, SW=Sacramento Weir, FW=Fremont Weir, SB=Sutter Bypass

Avian Focal Species Distribution and Relative Abundance

Avian Focal Species Distribution and Relative Abundance

Avian Focal Species Distribution and Relative Abundance

Avian Focal Species Distribution and Relative Abundance