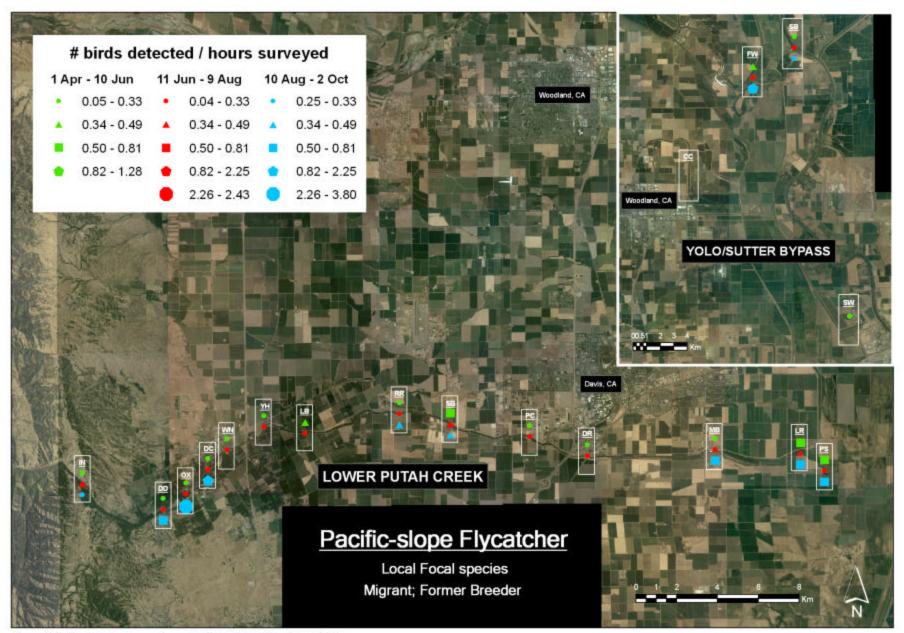

## **Avian Focal Species Distribution Maps**

**Putah Creek and Yolo-Sutter Bypass Sites** 

Relative Abundance by Survey Site (adjusted for sampling effort)

Site Legend: IN=Interdam, DD=Diversion Dam, OX=Oxbow, DC=Dry Creek Confluence, WN=Winters Putah Creek Park, YH=Yolo Housing, LB=Center for Land-based Learning, RR=Russell Ranch, SB=Stevenson's Bridge, PC=UCD Picnic Grounds, DR=Old Davis Road/Restoria, MB=Mace Boulevard, LR=Los Rios Farms, PS=Putah Creek Sinks, CC=Cache Creek Settling Basin, SW=Sacramento Weir, FW=Fremont Weir, SB=Sutter Bypass

Avian Focal Species Distribution and Relative Abundance

Avian Focal Species Distribution and Relative Abundance

Avian Focal Species Distribution and Relative Abundance

Avian Focal Species Distribution and Relative Abundance