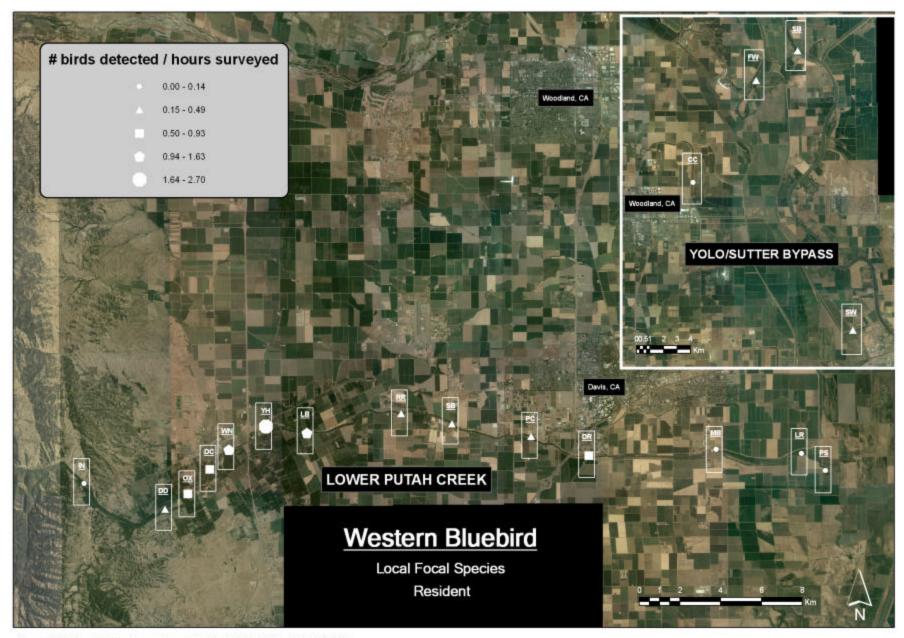

## **Avian Focal Species Distribution Maps**

**Putah Creek and Yolo-Sutter Bypass Sites** 

Relative Abundance by Survey Site (adjusted for sampling effort)

Site Legend: IN=Interdam, DD=Diversion Dam, OX=Oxbow, DC=Dry Creek Confluence, WN=Winters Putah Creek Park, YH=Yolo Housing, LB=Center for Land-based Learning, RR=Russell Ranch, SB=Stevenson's Bridge, PC=UCD Picnic Grounds, DR=Old Davis Road/Restoria, MB=Mace Boulevard, LR=Los Rios Farms, PS=Putah Creek Sinks, CC=Cache Creek Settling Basin, SW=Sacramento Weir, FW=Fremont Weir, SB=Sutter Bypass

Avian Focal Species Distribution and Relative Abundance

Avian Focal Species Distribution and Relative Abundance

Avian Focal Species Distribution and Relative Abundance

Avian Focal Species Distribution and Relative Abundance