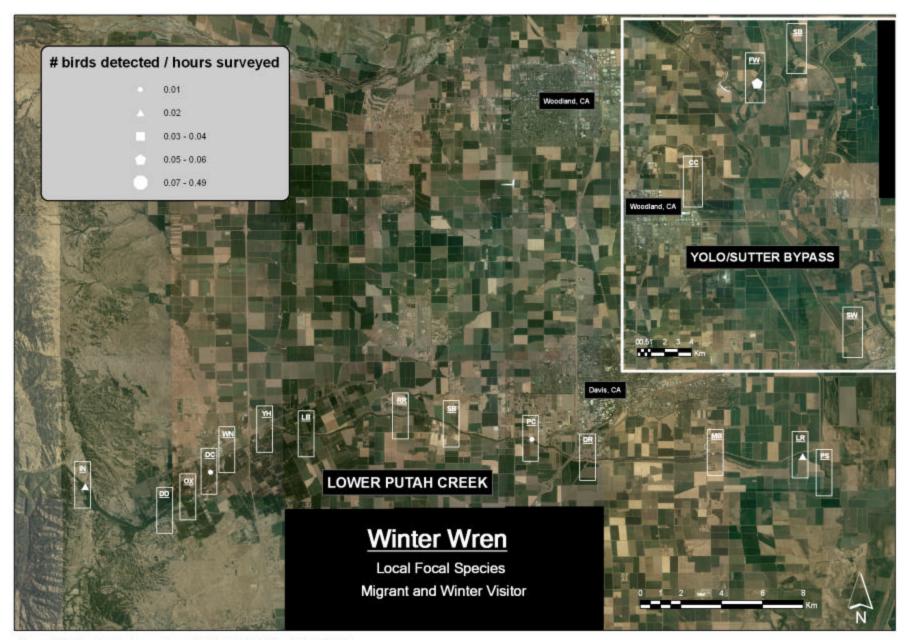

## **Avian Focal Species Distribution Maps**

**Putah Creek and Yolo-Sutter Bypass Sites** 

Relative Abundance by Survey Site (adjusted for sampling effort)

Site Legend: IN=Interdam, DD=Diversion Dam, OX=Oxbow, DC=Dry Creek Confluence, WN=Winters Putah Creek Park, YH=Yolo Housing, LB=Center for Land-based Learning, RR=Russell Ranch, SB=Stevenson's Bridge, PC=UCD Picnic Grounds, DR=Old Davis Road/Restoria, MB=Mace Boulevard, LR=Los Rios Farms, PS=Putah Creek Sinks, CC=Cache Creek Settling Basin, SW=Sacramento Weir, FW=Fremont Weir, SB=Sutter Bypass

Avian Focal Species Distribution and Relative Abundance

Avian Focal Species Distribution and Relative Abundance

Avian Focal Species Distribution and Relative Abundance

Avian Focal Species Distribution and Relative Abundance