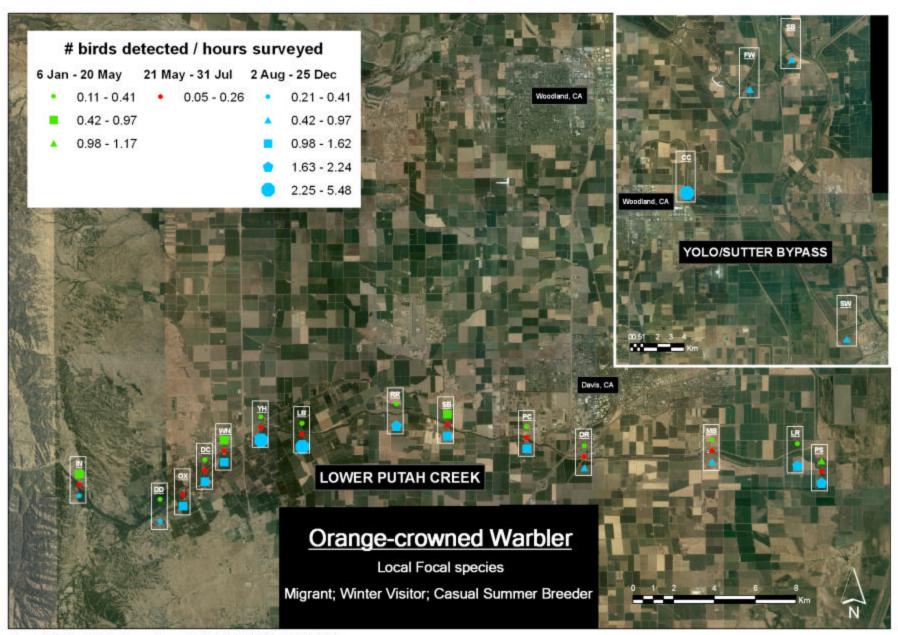

## **Avian Focal Species Distribution Maps**

**Putah Creek and Yolo-Sutter Bypass Sites** 

Relative Abundance by Survey Site (adjusted for sampling effort)

Site Legend: IN=Interdam, DD=Diversion Dam, OX=Oxbow, DC=Dry Creek Confluence, WN=Winters Putah Creek Park, YH=Yolo Housing, LB=Center for Land-based Learning, RR=Russell Ranch, SB=Stevenson's Bridge, PC=UCD Picnic Grounds, DR=Old Davis Road/Restoria, MB=Mace Boulevard, LR=Los Rios Farms, PS=Putah Creek Sinks, CC=Cache Creek Settling Basin, SW=Sacramento Weir, FW=Fremont Weir, SB=Sutter Bypass

Avian Focal Species Distribution and Relative Abundance

Avian Focal Species Distribution and Relative Abundance

Avian Focal Species Distribution and Relative Abundance

Avian Focal Species Distribution and Relative Abundance