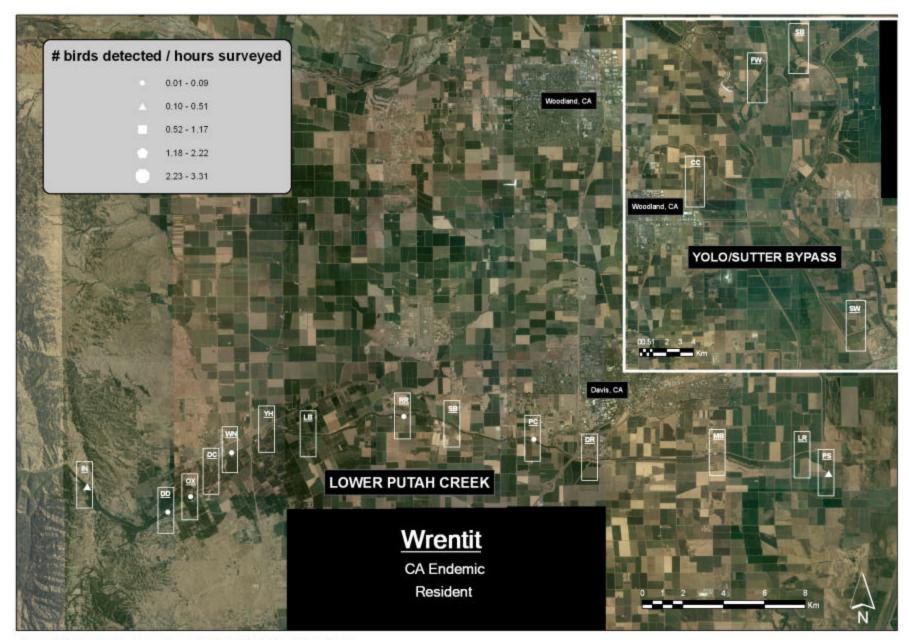

## **Avian Focal Species Distribution Maps**

**Putah Creek and Yolo-Sutter Bypass Sites** 

Relative Abundance by Survey Site (adjusted for sampling effort)

Site Legend: IN=Interdam, DD=Diversion Dam, OX=Oxbow, DC=Dry Creek Confluence, WN=Winters Putah Creek Park, YH=Yolo Housing, LB=Center for Land-based Learning, RR=Russell Ranch, SB=Stevenson's Bridge, PC=UCD Picnic Grounds, DR=Old Davis Road/Restoria, MB=Mace Boulevard, LR=Los Rios Farms, PS=Putah Creek Sinks, CC=Cache Creek Settling Basin, SW=Sacramento Weir, FW=Fremont Weir, SB=Sutter Bypass

Avian Focal Species Distribution and Relative Abundance

Avian Focal Species Distribution and Relative Abundance

Avian Focal Species Distribution and Relative Abundance

Avian Focal Species Distribution and Relative Abundance