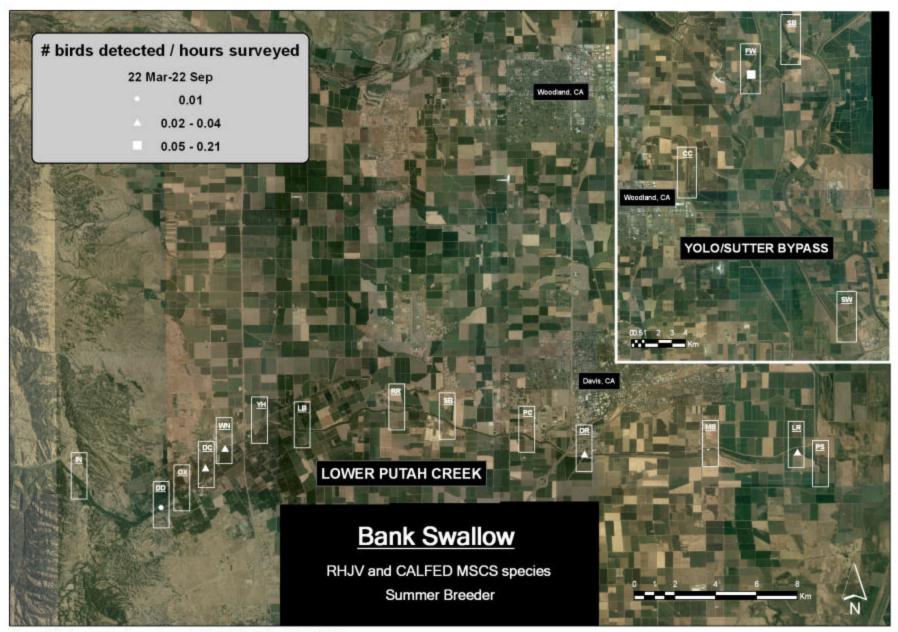

## **Avian Focal Species Distribution Maps**

**Putah Creek and Yolo-Sutter Bypass Sites** 

Relative Abundance by Survey Site (adjusted for sampling effort)

Site Legend: IN=Interdam, DD=Diversion Dam, OX=Oxbow, DC=Dry Creek Confluence, WN=Winters Putah Creek Park, YH=Yolo Housing, LB=Center for Land-based Learning, RR=Russell Ranch, SB=Stevenson's Bridge, PC=UCD Picnic Grounds, DR=Old Davis Road/Restoria, MB=Mace Boulevard, LR=Los Rios Farms, PS=Putah Creek Sinks, CC=Cache Creek Settling Basin, SW=Sacramento Weir, FW=Fremont Weir, SB=Sutter Bypass

Avian Focal Species Distribution and Relative Abundance

Avian Focal Species Distribution and Relative Abundance

Avian Focal Species Distribution and Relative Abundance

Avian Focal Species Distribution and Relative Abundance