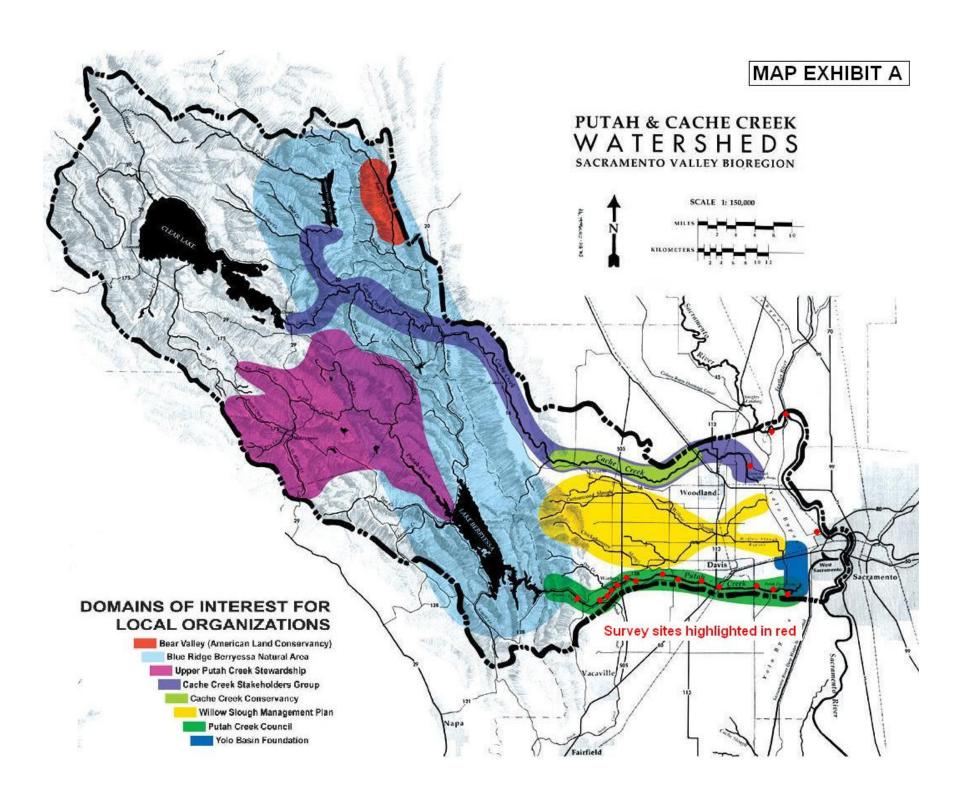

### **Survey Site Maps**

With locations of plant and animal sample plots

and

California Wildlife Habitat Relationships (CWHR) cover class designations

#### MAP EXHIBITS C1-36

## **Avian Focal Species Distribution Maps**

**Putah Creek and Yolo-Sutter Bypass Sites** 

Relative Abundance by Survey Site (adjusted for sampling effort)

Site Legend: IN=Interdam, DD=Diversion Dam, OX=Oxbow, DC=Dry Creek Confluence, WN=Winters Putah Creek Park, YH=Yolo Housing, LB=Center for Land-based Learning, RR=Russell Ranch, SB=Stevenson's Bridge, PC=UCD Picnic Grounds, DR=Old Davis Road/Restoria, MB=Mace Boulevard, LR=Los Rios Farms, PS=Putah Creek Sinks, CC=Cache Creek Settling Basin, SW=Sacramento Weir, FW=Fremont Weir, SB=Sutter Bypass