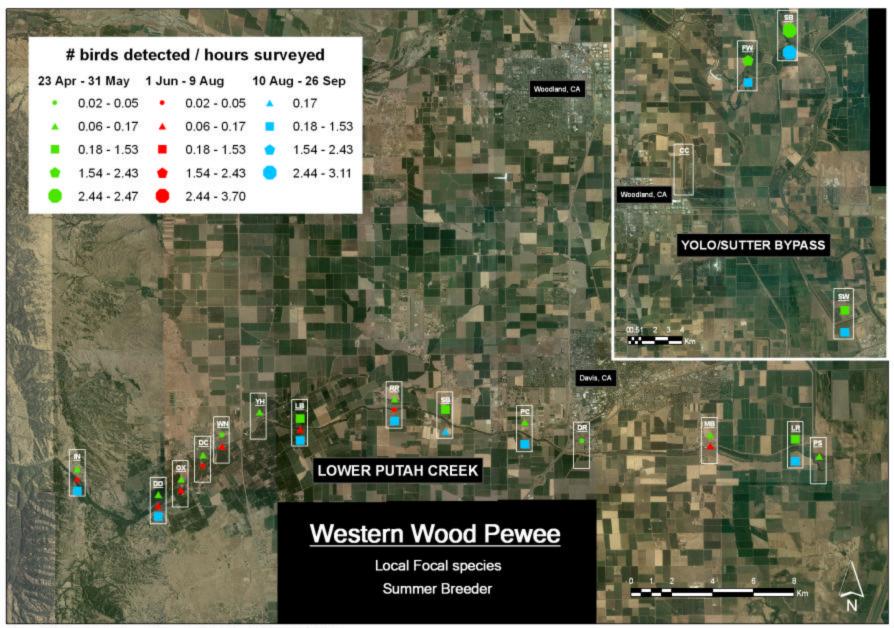

## **Avian Focal Species Distribution Maps**

**Putah Creek and Yolo-Sutter Bypass Sites** 

Relative Abundance by Survey Site (adjusted for sampling effort)

Site Legend: IN=Interdam, DD=Diversion Dam, OX=Oxbow, DC=Dry Creek Confluence, WN=Winters Putah Creek Park, YH=Yolo Housing, LB=Center for Land-based Learning, RR=Russell Ranch, SB=Stevenson's Bridge, PC=UCD Picnic Grounds, DR=Old Davis Road/Restoria, MB=Mace Boulevard, LR=Los Rios Farms, PS=Putah Creek Sinks, CC=Cache Creek Settling Basin, SW=Sacramento Weir, FW=Fremont Weir, SB=Sutter Bypass

Avian Focal Species Distribution and Relative Abundance

Avian Focal Species Distribution and Relative Abundance

Avian Focal Species Distribution and Relative Abundance

Avian Focal Species Distribution and Relative Abundance