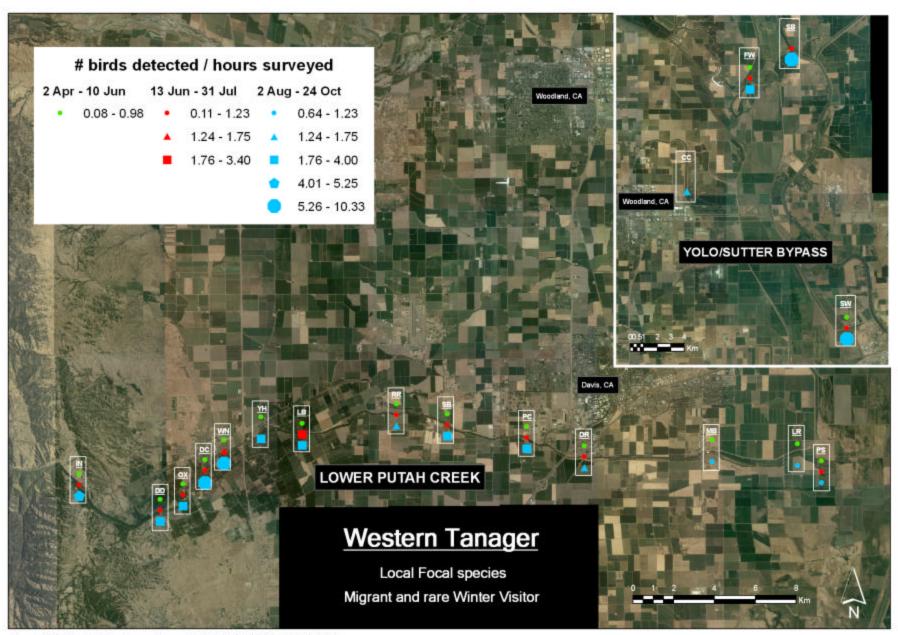

## **Avian Focal Species Distribution Maps**

**Putah Creek and Yolo-Sutter Bypass Sites** 

Relative Abundance by Survey Site (adjusted for sampling effort)

Site Legend: IN=Interdam, DD=Diversion Dam, OX=Oxbow, DC=Dry Creek Confluence, WN=Winters Putah Creek Park, YH=Yolo Housing, LB=Center for Land-based Learning, RR=Russell Ranch, SB=Stevenson's Bridge, PC=UCD Picnic Grounds, DR=Old Davis Road/Restoria, MB=Mace Boulevard, LR=Los Rios Farms, PS=Putah Creek Sinks, CC=Cache Creek Settling Basin, SW=Sacramento Weir, FW=Fremont Weir, SB=Sutter Bypass

Avian Focal Species Distribution and Relative Abundance

Avian Focal Species Distribution and Relative Abundance

Avian Focal Species Distribution and Relative Abundance

Avian Focal Species Distribution and Relative Abundance